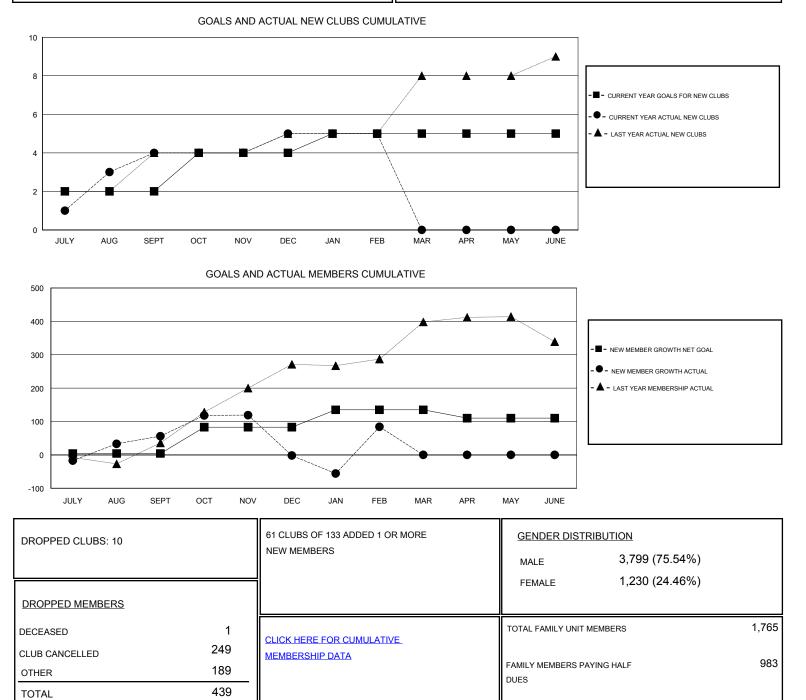

## District 323E1

Results as of: 2/28/2017

| GMT: KA               | AMLESH JAIN |             | L         | OCATION INDIA |                       |                                                                |                                                              | GMT CA                                             |
|-----------------------|-------------|-------------|-----------|---------------|-----------------------|----------------------------------------------------------------|--------------------------------------------------------------|----------------------------------------------------|
| Clubs                 |             |             |           |               | Members               |                                                                |                                                              |                                                    |
| RESULTS FOR 2016-2017 |             |             |           |               | RESULTS FOR 2016-2017 |                                                                |                                                              |                                                    |
| QUARTER               | NE          | W CLUB GOAL | NEW CLUBS | DROPPED CLUBS | QUARTER               | NEW MEMBER GROWTH<br>NET GOAL (not reinstated<br>or transfers) | NEW MEMBER<br>GROWTH ACTUAL (not<br>reinstated or transfers) | DROPPED<br>MEMBERS ACTUAL<br>(including transfers) |
| JULY/AUG/SE           | EPT         | 2           | 4         | 0             | JULY/AUG/SEPT         | 4                                                              | 173                                                          | 117                                                |
| OCT/NOV/DE            | C           | 2           | 1         | 7             | OCT/NOV/DEC           | 79                                                             | 123                                                          | 181                                                |
| JAN/FEB/MA            | R           | 1           | 0         | 3             | JAN/FEB/MAR           | 52                                                             | 227                                                          | 141                                                |
| APR/MAY/JU            | NE          | 0           | 0         | 0             | APR/MAY/JUNE          | -25                                                            | 0                                                            | 0                                                  |